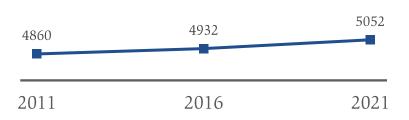

#### Population From 2011 to 2021

(Stats Can, 2011, 2016, 2021 Census)

The population of North Huron has grown by 4% since 2011. Over the same time period, Huron County has grown by 6% and Ontario by 12.3%. As the cost of living along with migration from larger urban centers increases, it is anticipated that North Huron will see continued population growth.