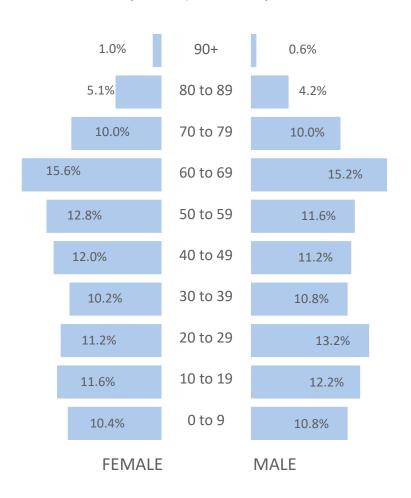

# NORTH HURON

COMMUNITY PROFILE 2022



Population & Demographics

Housing

Workforce

Businesses

### POPULATION & DEMOGRAPHICS



#### North Huron Population 2021

(Stats Can, 2021 Census)



#### Population From 2011 to 2021

(Stats Can, 2011, 2016, 2021 Census)



The population of North Huron has grown by 4% since 2011. Over the same time period, Huron County has grown by 6% and Ontario by 12.3%. As the cost of living along with migration from larger urban centers increases, it is anticipated that North Huron will see continued population growth.



## HOUSING



#### Average House Price for Single Detached Dwelling

(Huron-Perth Real Estate Board, Stats Can Census)



#### Household Income



## HOUSING



#### **Housing Types**

(Stats Can 2021 Census)



#### Persons per Household

(Stats Can 2021 Census)



| Harristan Trus                                           | Ni a utla 11 | Harris Carrette | 0-4     | C      |
|--------------------------------------------------