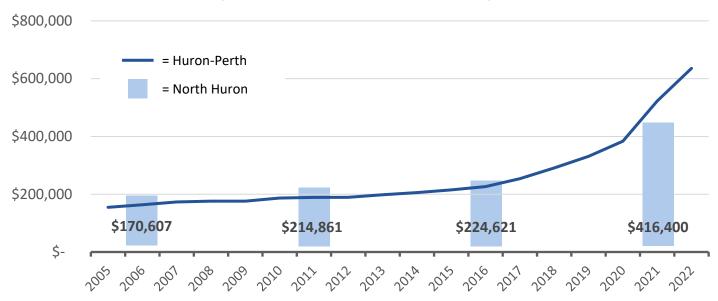

#### Average House Price for Single Detached Dwelling

(Huron-Perth Real Estate Board, Stats Can Census)