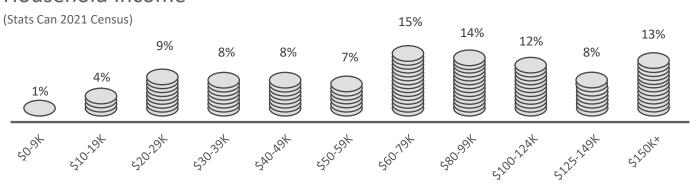

# NORTH HURON

COMMUNITY PROFILE 2022



Population & Demographics

Housing

Workforce

Businesses

### POPULATION & DEMOGRAPHICS



#### North Huron Population 2021

(Stats Can, 2021 Census)



#### Population From 2011 to 2021

(Stats Can, 2011, 2016, 2021 Census)



The population of North Huron has grown by 4% since 2011. Over the same time period, Huron County has grown by 6% and Ontario by 12.3%. As the cost of living along with migration from larger urban centers increases, it is anticipated that North Huron will see continued population growth.



## HOUSING



#### Average House Price for Single Detached Dwelling

(Huron-Perth Real Estate Board, Stats Can Census)



#### Household Income



## HOUSING



#### **Housing Types**

(Stats Can 2021 Census)



#### Persons per Household

(Stats Can 2021 Census)



| Harristan Trus                                           | Ni a utla 11 | Harris Carrette | 0-4     | C      |
|----------------------------------------------------------|--------------|-----------------|---------|--------|
| Housing Type                                             | North Huron  | Huron County    | Ontario | Canada |
| Single-detached house                                    | 76%          | 80%             | 54%     | 53%    |
| Semi-detached house                                      | 3%           | 2%              | 6%      | 5%     |
| Row house                                                | 6%           | 4%              | 9%      | 7%     |