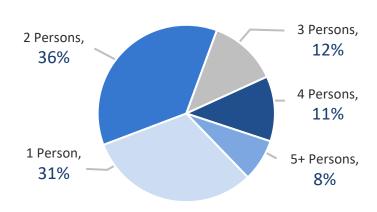

#### Persons per Household

(Stats Can 2021 Census)

| Harristan Trus                                           | Ni a utla 11 | Harris Carrette | 0-4     | C      |
|----------------------------------------------------------|--------------|-----------------|---------|--------|
| Housing Type                                             | North Huron  | Huron County    | Ontario | Canada |
| Single-detached house                                    | 76%          | 80%             | 54%     | 53%    |
| Semi-detached house                                      | 3%           | 2%              | 6%      | 5%     |
| Row house                                                | 6%           | 4%              | 9%      | 7%     |
| Other single-attached house                              | 0%           | 0%              | 0%      | 0%     |
| Movable dwelling                                         | 0%           | 3%              | 0%      | 1%     |
| Apartment or flat in a duplex                            | 1%           | 1%              | 3%      | 5%     |
| Apartment in a building that has fewer than five storeys | 0%           | 0%              | 18%     | 11%    |
| Apartment in a building that has five or more storeys    | 14%          | 9%              | 10%     | 18%    |