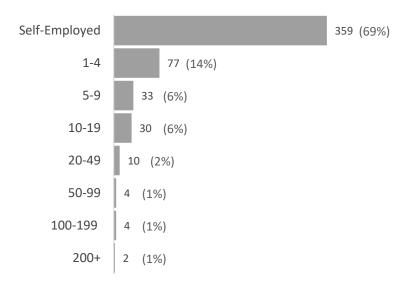

| 1%  |   |
| 56    | Administration & Waste Management        | 10              | 2%  |   |
| 61    | Education                                | 3               | 1%  |   |
| 62    | Health Care                              | 26              | 5%  |   |
| 71    | Arts, Entertainment & Recreation         | 3               | 1%  |   |
| 72    | Accomodation & Food Services             | 11              | 2%  |   |
| 81    | Other                                    | 36              | 7%  |   |
| 91    | Public Administration                    | 1               | 0%  |   |
| x0    | Unclassified                             | 35              | 7%  |   |
|       |                                          |                 |     |   |

## Businesses by Size

(Lightcast™ . 2021)