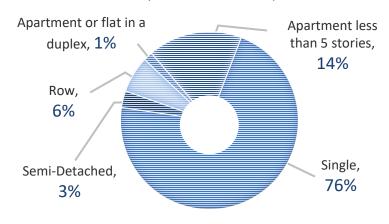

## HOUSING

#### **Housing Types**

(Stats Can 2021 Census)

#### Persons per Household

(Stats Can 2021 Census)

| Harristan Trus                                           | Ni a utla 11 | Harris Carrette | 0-4     | C      |
|----------------------------------------------------------|--------------|-----------------|---------|--------|
| Housing Type                                             | North Huron  | Huron County    | Ontario | Canada |
| Single-detached house                                    | 76%          | 80%             | 54%     | 53%    |
| Semi-detached house                                      | 3%           | 2%              | 6%      | 5%     |
| Row house                                                | 6%           | 4%              | 9%      | 7%     |
| Other single-attached house                              | 0%           | 0%              | 0%      | 0%     |
| Movable dwelling                                         | 0%           | 3%              | 0%      | 1%     |
| Apartment or flat in a duplex                            | 1%           | 1%              | 3%      | 5%     |
| Apartment in a building that has fewer than five storeys | 0%           | 0%              | 18%     | 11%    |
| Apartment in a building that has five or more storeys    | 14%          | 9%              | 10%     | 18%    |

Source: Statistics Canada, 2021 Census of Population