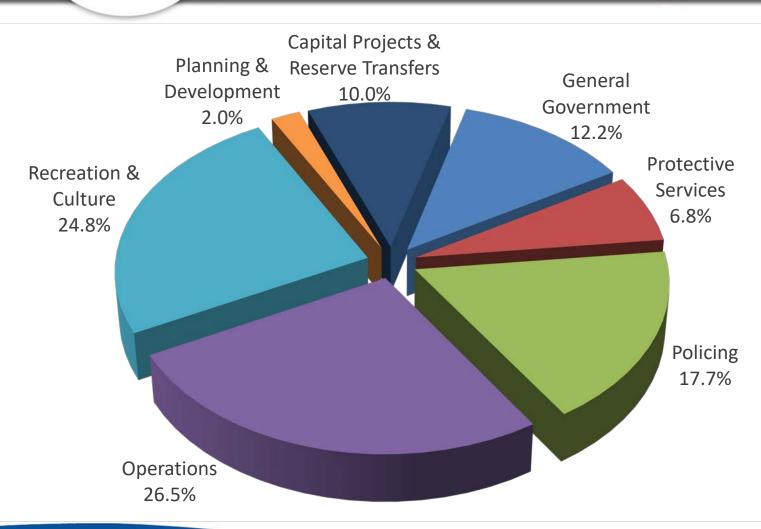

## 2022 Tax Supported Budget

| Base 2021 Budget               | \$6,360,023             |
|--------------------------------|-------------------------|
| Base Budget Increase           | \$133,813 2.11%         |
| Museum Operations              | \$70,350 1.11%          |
| Economic Development           | \$72,350 1.13%          |
| Human Resources & Market Check | \$82,740 1.30%          |
| Council Chambers/Facilities    | \$40,000 0.63%          |
| Requested 2022 Budget          | \$6,759,276             |
| Requested Additional Funding   | \$399,256 <b>6.28</b> % |
|                                |                         |



## Breakdown of Total Tax Dollars





## Tax Bill Impacts

## Township of North Huron 2022 Taxes vs 2021 Tax Examples

|               |    | Ass      | essment            | Municipal                | Total Tax                               |       |  |
|---------------|----|----------|--------------------|--------------------------|-----------------------------------------|-------|--|
| Wingham       |    |          |                    |                          |                                         |       |  |
| 2022<br>2021  | RT | \$<br>\$ | 195,000<br>195,000 | 0.01493030<br>0.01446022 | 2,911.41<br>2,819.74<br>91.67           | 3.25% |  |
| 2022<br>2021  | СТ | \$<br>\$ | 296,600<br>296,600 | 0.01642334<br>0.01590624 | \$ 4,871.16<br>\$ 4,717.79<br>\$ 153.37 | 3.25% |  |
| Blyth         |    |          |